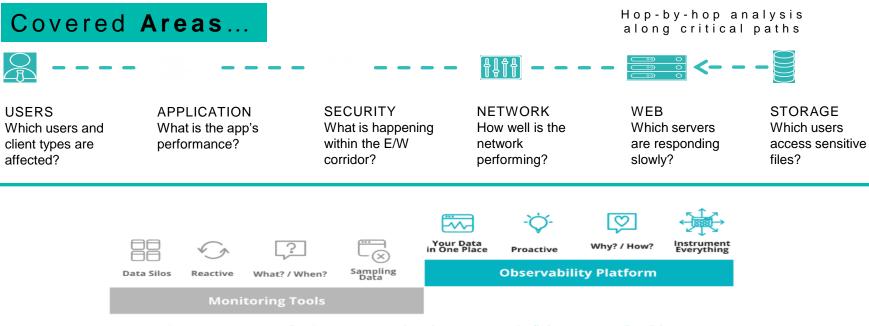

source of truth for all your operational data
- Ingest and store all your operational data, including logs, in one place
- Query with lightning-fast response times
- Build custom apps on first class product APIs and components with built-in hosting

Full-Stack Observability

- · Visualize, analyze, and optimize your entire software stack from One place
- Understand what's happening in your infrastructure, cloud resources, containers, and clusters
- · Full visibility into the performance of your digital customer experiences

## Applied Intelligence

- Instantly detect, diagnose, and resolve issues before customers notice
- Proactively detect and explain anomalies
- · Reduce alert fatigue and prioritize the issues that matter most
- · Diagnose and respond to incidents faster





SINTRE





Instrumen Predictive Data-Driven