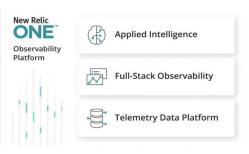

## Why New Relic Observability Platform?

## **Telemetry Data Platform**

- The single source of truth for all your operational data
- Ingest and store all your operational data, including logs, in one place
- Query with lightning-fast response times
- Build custom apps on first class product APIs and components with built-in hosting

Full-Stack Observability

- · Visualize, analyze, and optimize your entire software stack from One place
- Understand what's happening in your infrastructure, cloud resources, containers, and clusters
- · Full visibility into the performance of your digital customer experiences

## Applied Intelligence

- Instantly detect, diagnose, and resolve issues before customers notice
- Proactively detect and explain anomalies
- · Reduce alert fatigue and prioritize the issues that matter most
- · Diagnose and respond to incidents faster